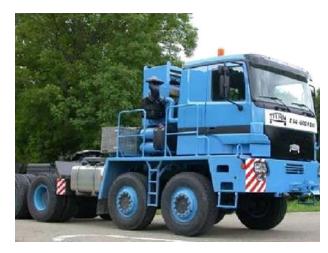

## **TITAN Heavy Duty Transport**

## **Short facts:**

- · Heavy-Duty tractors for combined weights up to 1.000MT
- Configuration 6x6 (Z52) and 8x8 (Z64)
- TITAN Heavy-Duty frame (Double frame)
- Mercedes-Benz Drive Train & Cabin, Electric system (maintenance can be performed by every MB- Diagnosis)
- Converter Clutch unit for better Drive Off climbing performance
- Kessler Drive Axles
- Z52: 1 x 12 MT front & 2 x 20 MT rear
- Z64: 2 x 12 MT front & 2 x 20 MT rear
- Tyres, wheels and high-capacity drive train allow heavy haulage transport on public roads and unsurfaced terrains
- Tire Pressure Control Systems
- Cooling guaranteed up to +550 C